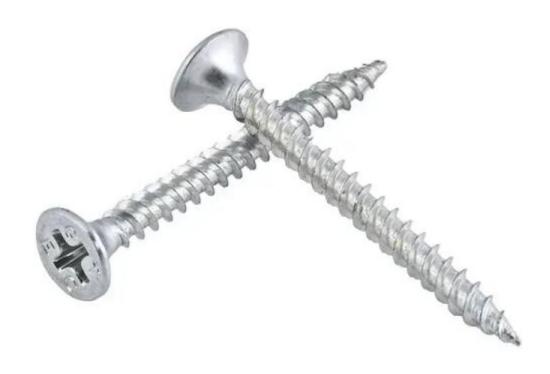

Bugle Head Fine Drywall Screw is used to connect plaster board with metal keel which the thickness is no more than 0.8mm.

Norm: DIN18182

Material: Carbon Steel/ Stainless Steel Grade: C1018-1022A, Case Harden

Surface: Phosphated, Zinc Plated, Dacromet, Ruspert, Hop Galvanized, nickel plated,

Zinc-nickel plated

Package :Bulk, Small box, Plastic box, according to clients request

DIA: 3.5 mm - 6.3 mm LENGTH: 13 mm - 152 mm