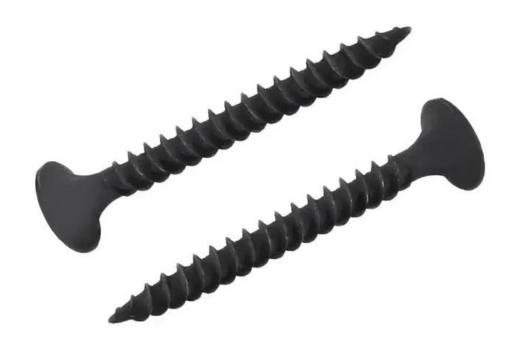

## **Bugle Head Fine Drywall Screw**

You can rest assured to buy Bugle
Head Fine Drywall Screw from our
factory and we will offer you the best
after-sale service and timely delivery.
The following is an introduction to Bugle
Head Fine Drywall Screw, Linhui hope
to help you better understand our
products. Welcome new and old
customers to continue to cooperate
with us to create a better future
together!

Bugle Head Fine Drywall Screw is used to connect plaster board with metal keel which the thickness is no more than 0.8mm.

Norm: DIN18182

Material: Carbon Steel/ Stainless Steel Grade: C1018-1022A, Case Harden