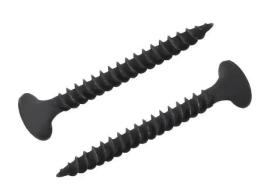

## **Bugle Head Fine Drywall Screw**

You can rest assured to buy Bugle
Head Fine Drywall Screw from our
factory and we will offer you the best
after-sale service and timely delivery.
The following is an introduction to Bugle
Head Fine Drywall Screw, Linhui hope
to help you better understand our
products. Welcome new and old
customers to continue to cooperate
with us to create a better future
together!

Bugle Head Fine Drywall Screw is used to connect plaster board with metal keel which the thickness is no more than 0.8mm.

Norm: DIN18182

Material: Carbon Steel/ Stainless Steel Grade: C1018-1022A, Case Harden